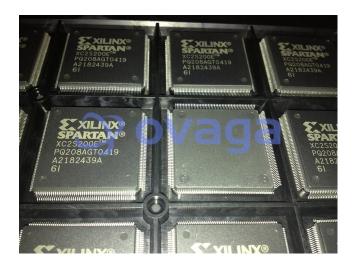

# **XC2S200E-6PQ208I**

Data Sheet

Spartan-IIE 1.8V FPGA Family

Manufacturers <u>AMD Xilinx</u>, Inc

Package/Case QFP208

Product Type Programmable Logic ICs

RoHS

Lifecycle

# **General Description**

XC2S200E-6PQ208I is a part number for a specific type of field-programmable gate array (FPGA) manufactured by Xilinx, which is a semiconductor company that produces a wide range of programmable logic devices.