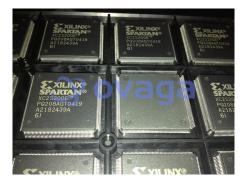

# **XC2S200E-6PQ208I**

Data Sheet

Spartan-IIE 1.8V FPGA Family

Manufacturers <u>AMD Xilinx</u>, Inc

Package/Case QFP208

Product Type Programmable Logic ICs

RoHS

Lifecycle

# **General Description**

XC2S200E-6PQ208I is a part number for a specific type of field-programmable gate array (FPGA) manufactured by Xilinx, which is a semiconductor company that produces a wide range of programmable logic devices.