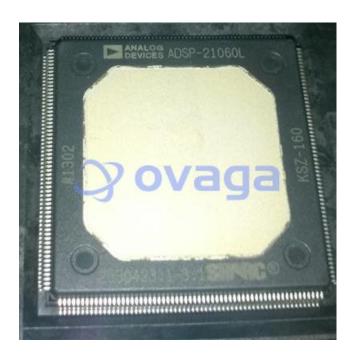

## ADSP-21060LKSZ-160

Data Sheet

Digital Signal Processors & Controllers - DSP, DSC 40MHz 120 MFLOPS 5V Floating Point

Manufacturers <u>Analog Devices, Inc</u>

Package/Case QFP-240

Product Type Embedded Processors & Controllers

## **General Description**

ADSP-21060LKSZ-160 is a digital signal processor (DSP) manufactured by Analog Devices Inc. It is a member of the ADSP-2106x family of fixed-point DSPs and is designed for use in a wide range of signal processing applications.