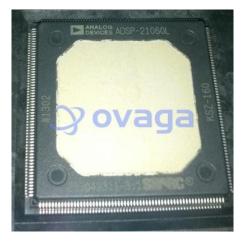

## ADSP-21060LKSZ-160

Data Sheet

Digital Signal Processors & Controllers - DSP, DSC 40MHz 120 MFLOPS 5V Floating Point

Manufacturers <u>Analog Devices, Inc</u>

Package/Case QFP-240

Product Type Embedded Processors & Controllers

## **General Description**

ADSP-21060LKSZ-160 is a digital signal processor (DSP) manufactured by Analog Devices Inc. It is a member of the ADSP-2106x family of fixed-point DSPs and is designed for use in a wide range of signal processing applications.