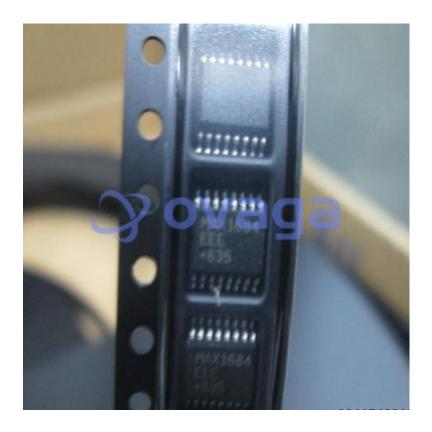

# MAX1684EEE+T

Data Sheet

Low-Noise, 14V Input, 1A, PWM Step-Down Converters

Manufacturers Analog Devices, Inc

Package/Case QSOP-16

Product Type Power Management ICs

RoHS Rohs

Lifecycle

Images are for reference only

Please submit RFQ for MAX1684EEE+T or <a href="mailto:sales@ovaga.com"><u>Emailto:sales@ovaga.com</u></a> We will contact you in 12 hours.

**RFO** 