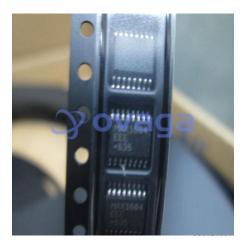

# MAX1684EEE+T

Data Sheet

Low-Noise, 14V Input, 1A, PWM Step-Down Converters

Manufacturers Analog Devices, Inc

Package/Case QSOP-16

Product Type Power Management ICs

RoHS Rohs

Lifecycle

Images are for reference only

Please submit RFQ for MAX1684EEE+T or <a href="mailto:sales@ovaga.com"><u>Emailto:sales@ovaga.com</u></a> We will contact you in 12 hours.

**RFO** 