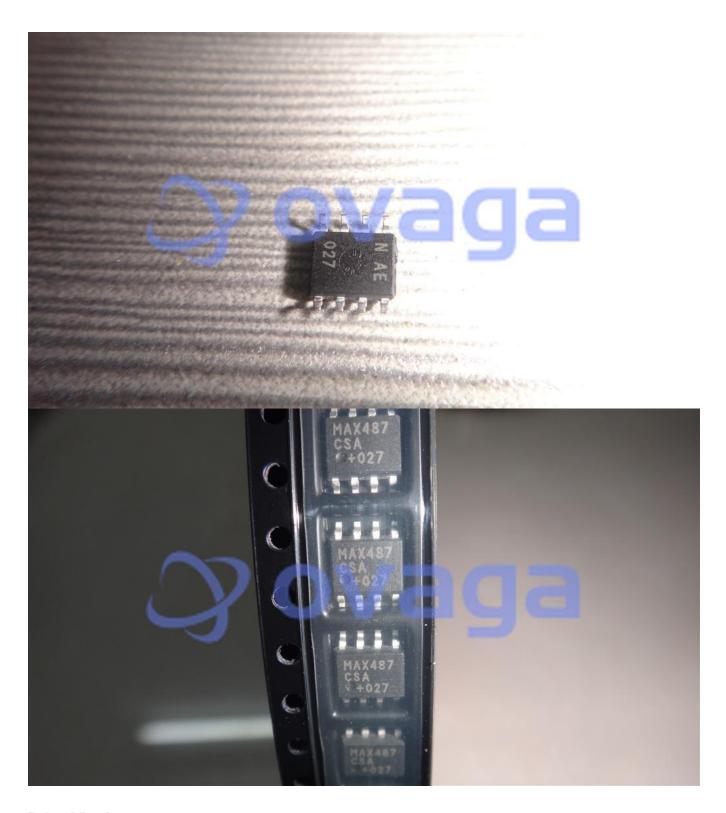

# MAX487CSA

Data Sheet

Automotive Catalog EMC Optimized CAN Transceiver 8-SOIC -40 to 125

Manufacturers <u>Analog Devices, Inc</u>

Package/Case SOP-8

Product Type Interface ICs

**RoHS** 

Lifecycle

Images are for reference only

Please submit RFQ for MAX487CSA or Email to us: sales@ovaga.com We will contact you in 12 hours.

**RFO** 