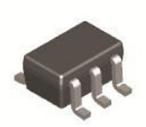

## Single 2-Input NAND Gate

Manufacturers ON Semiconductor, LLC

Package/Case SC-88A / SC-70-5

Product Type Logic ICs

**RoHS** 

Lifecycle

Images are for reference only

**ONSEMI** 

## **General Description**

The NL17SZ00 MiniGate<sup>TM</sup> is a single 2-input NAND Gate, operating from 1.65-5.5 V, available in either the very popular SC70/SC88a/SOT-353 pacakge or the tiny  $1.6 \times 1.6 \times$ 