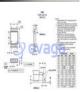

## NL17SZ00DFT2G-L22038

Data Sheet

## Single 2-Input NAND Gate

Manufacturers ON Semiconductor, LLC

Package/Case SC-88A / SC-70-5

Product Type Logic ICs

**RoHS** 

Lifecycle

Images are for reference only

**ONSEMI** 

## **General Description**

The NL17SZ00 MiniGate<sup>TM</sup> is a single 2-input NAND Gate, operating from 1.65-5.5 V, available in either the very popular SC70/SC88a/SOT-353 pacakge or the tiny  $1.6 \times 1.6 \times$ 

**Features** Application

Tiny SOT-353 and SOT553 Packages

2.7 ns TPD at 5 Volts (typ)

Source/Sink 24 mA at 3.0 Volts

Over-Voltage Tolerant Inputs

Pin For Pin with NC7SZ00P5X, TC7SZ00FU, and TC7SZ00AFE

Chip Complexity:>