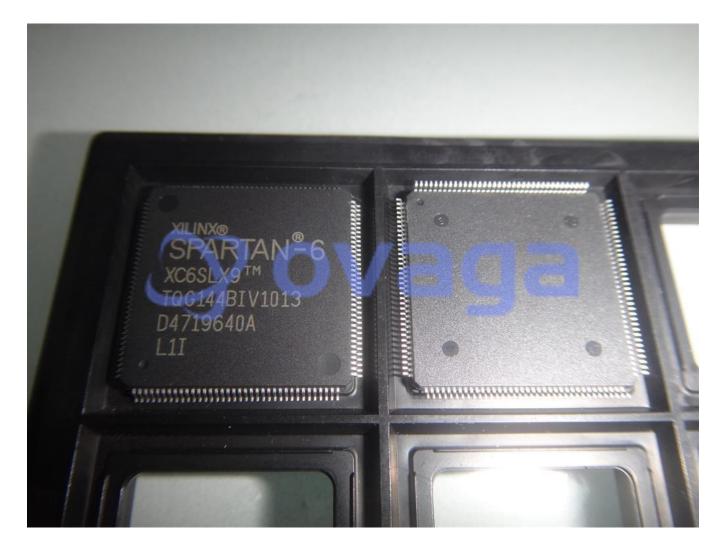

# XC6SLX9-L1TQG144I

Data Sheet

Spartan-6 LX Family 9152 Cells 45nm (CMOS) Technology 1V

| Manufacturers | AMD Xilinx, Inc        |    |
|---------------|------------------------|----|
| Package/Case  | 144-LQFP               |    |
| Product Type  | Programmable Logic ICs |    |
| RoHS          |                        | In |
| Lifecycle     |                        |    |

### **General Description**

XC6SLX9-L1TQG144I is a specific model of Field-Programmable Gate Array (FPGA) developed by Xilinx, a leading manufacturer of programmable logic devices.

#### Features

Logic cells: 6,080

System gates: 9,152

Block RAM: 72 Kb

Clock Management Tiles (CMTs): 4

Maximum user I/O pins: 101

Package: 144-pin Thin Quad Flat Pack (TQFP)