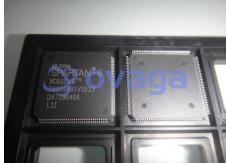

# XC6SLX9-L1TQG144I

Data Sheet

Spartan-6 LX Family 9152 Cells 45nm (CMOS) Technology 1V

| Manufacturers | AMD Xilinx, Inc        |    |
|---------------|------------------------|----|
| Package/Case  | 144-LQFP               |    |
| Product Type  | Programmable Logic ICs |    |
| RoHS          |                        | In |
| Lifecycle     |                        |    |

### **General Description**

XC6SLX9-L1TQG144I is a specific model of Field-Programmable Gate Array (FPGA) developed by Xilinx, a leading manufacturer of programmable logic devices.

#### Features

Logic cells: 6,080

System gates: 9,152

Block RAM: 72 Kb

Clock Management Tiles (CMTs): 4

Maximum user I/O pins: 101

Package: 144-pin Thin Quad Flat Pack (TQFP)