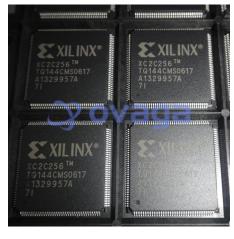

## XC2C256-7TQ144I

Data Sheet

6K Gates 256 Macro Cells 152MHz 0.18um (CMOS) Technology 1.8V

Manufacturers <u>AMD Xilinx, Inc</u>

Package/Case 144-LQFP

Product Type Programmable Logic ICs

**RoHS** 

Lifecycle

Images are for reference only

Please submit RFQ for XC2C256-7TQ144I or Email to us: sales@ovaga.com We will contact you in 12 hours.