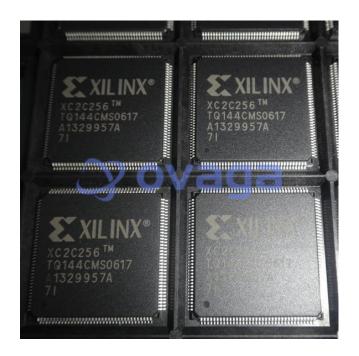

## XC2C256-7TQ144I

Data Sheet

6K Gates 256 Macro Cells 152MHz 0.18um (CMOS) Technology 1.8V

Manufacturers <u>AMD Xilinx, Inc</u>

Package/Case 144-LQFP

Product Type Programmable Logic ICs

**RoHS** 

Lifecycle

Images are for reference only

Please submit RFQ for XC2C256-7TQ144I or Email to us: sales@ovaga.com We will contact you in 12 hours.