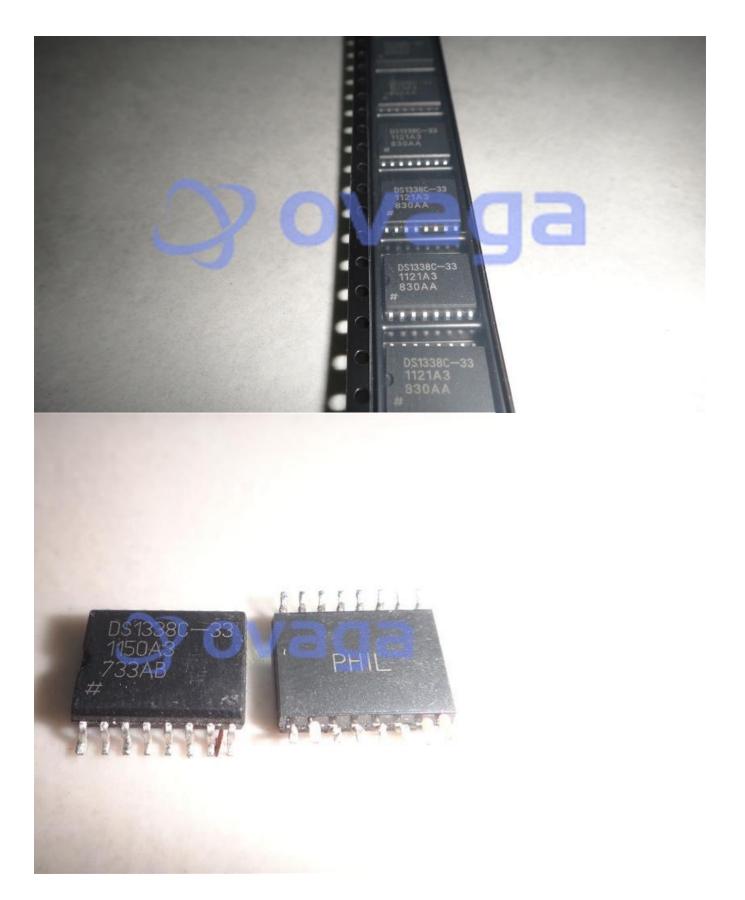

Data Sheet

Real time clock i2c-compatible rtc with 56-byte nv ram i

Manufacturers <u>Analog Devices, Inc</u>

Package/Case SOIC-16

Product Type Clock & Timer ICs

RoHS

Lifecycle

Images are for reference only