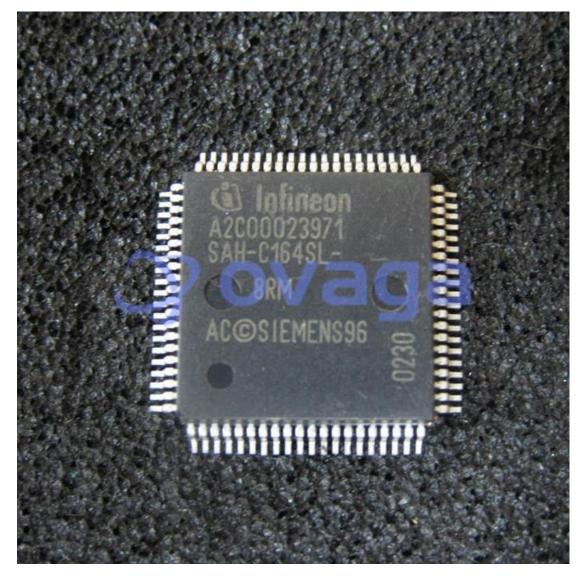

## SAH-C164SL-8RM

Data Sheet

| Manufacturers | Infineon Technologies Corporation |
|---------------|-----------------------------------|
| Package/Case  | QFP-80                            |
| Product Type  | Integrated Circuits (ICs)         |
| RoHS          |                                   |
| Lifecycle     |                                   |

Images are for reference only

Please submit RFQ for SAH-C164SL-8RM or Email to us: sales@ovaga.com We will contact you in 12 hours.