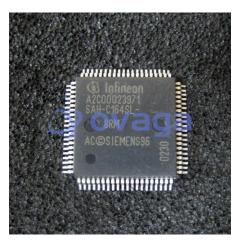

## SAH-C164SL-8RM

Data Sheet

| Manufacturers | Infineon Technologies Corporation |
|---------------|-----------------------------------|
| Package/Case  | QFP-80                            |
| Product Type  | Integrated Circuits (ICs)         |
| RoHS          |                                   |
| Lifecycle     |                                   |

Images are for reference only

Please submit RFQ for SAH-C164SL-8RM or Email to us: sales@ovaga.com We will contact you in 12 hours.