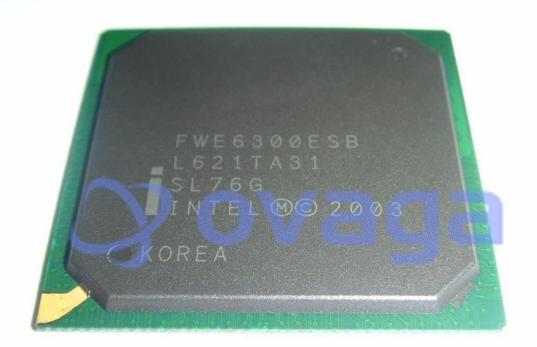

# FWE6300ESB

Data Sheet

Manufacturers

Intel Corp

Package/Case

BGA

Product Type

Integrated Circuits (ICs)

Images are for reference only

Please submit RFQ for FWE6300ESB or Email to us: sales@ovaga.com We will contact you in 12 hours.

**RFO** 

## **General Description**

Lifecycle

Ovaga has a large stock of FWE6300ESB Integrated Circuits (ICs) from Intel Corp and we guarantee that they are original, brand new parts sourced directly from Intel Corp We can provide quality testing reports for FWE6300ESB upon your request. To obtain a quote, simply fill in the required quantity, contact name, and email address in the quick quote form on the right. Our sales representative will contact you within 12 hours.