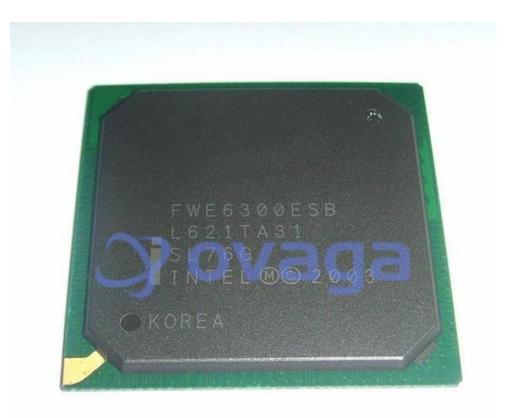

# FWE6300ESB

Data Sheet

Manufacturers

Intel Corp

Package/Case

BGA

Product Type

Integrated Circuits (ICs)

Images are for reference only

Please submit RFQ for FWE6300ESB or Email to us: sales@ovaga.com We will contact you in 12 hours.

**RFO** 

## **General Description**

Lifecycle

Ovaga has a large stock of FWE6300ESB Integrated Circuits (ICs) from Intel Corp and we guarantee that they are original, brand new parts sourced directly from Intel Corp We can provide quality testing reports for FWE6300ESB upon your request. To obtain a quote, simply fill in the required quantity, contact name, and email address in the quick quote form on the right. Our sales representative will contact you within 12 hours.