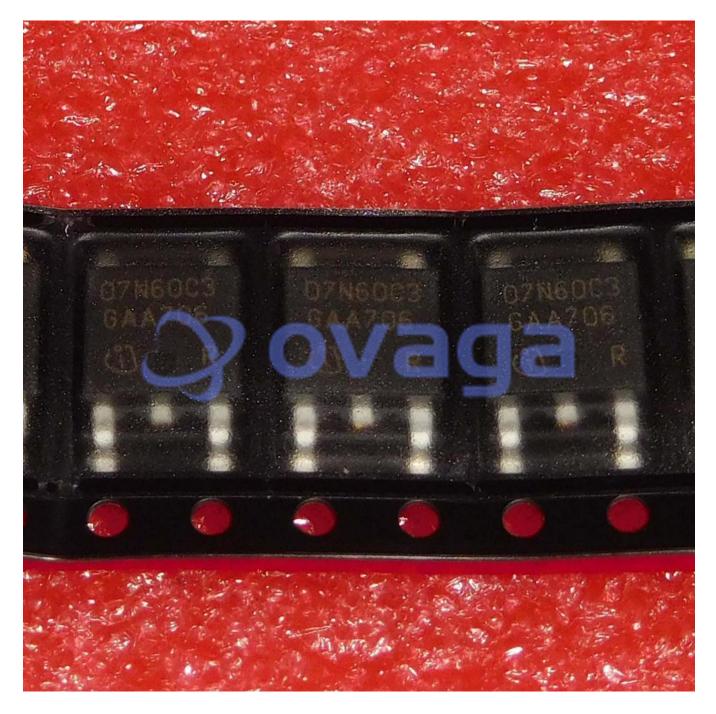

# SPD07N60C3

Data Sheet

#### MOSFET MOSFET N-Channel

| Manufacturers | Infineon Technologies Corporation |
|---------------|-----------------------------------|
| Package/Case  | TO-252                            |
| Product Type  | Transistors                       |
| RoHS          |                                   |
| Lifecycle     |                                   |

Images are for reference only