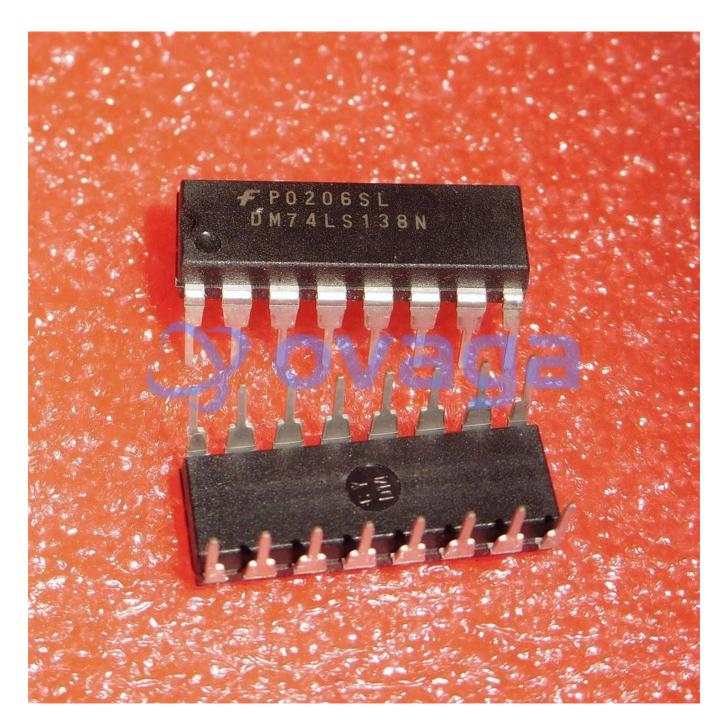

Data Sheet

Encoders, Decoders, Multiplexers & Demultiplexers 3-to-8 Line Dec/Dem

Manufacturers NXP Semiconductor

Package/Case DIP-16

Product Type Logic ICs

**RoHS** 

Lifecycle

Images are for reference only

## **General Description**

DM74LS138N is a type of integrated circuit (IC) that is commonly used as a decoder/demultiplexer. It is part of the LS (low power Schottky) family of TTL (transistor-transistor logic) ICs, which are known for their fast switching speeds and low power consumption.