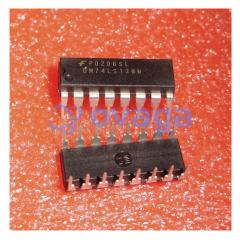

Data Sheet

Encoders, Decoders, Multiplexers & Demultiplexers 3-to-8 Line Dec/Dem

Manufacturers NXP Semiconductor

Package/Case DIP-16

Product Type Logic ICs

**RoHS** 

Lifecycle

Images are for reference only

## **General Description**

DM74LS138N is a type of integrated circuit (IC) that is commonly used as a decoder/demultiplexer. It is part of the LS (low power Schottky) family of TTL (transistor-transistor logic) ICs, which are known for their fast switching speeds and low power consumption.