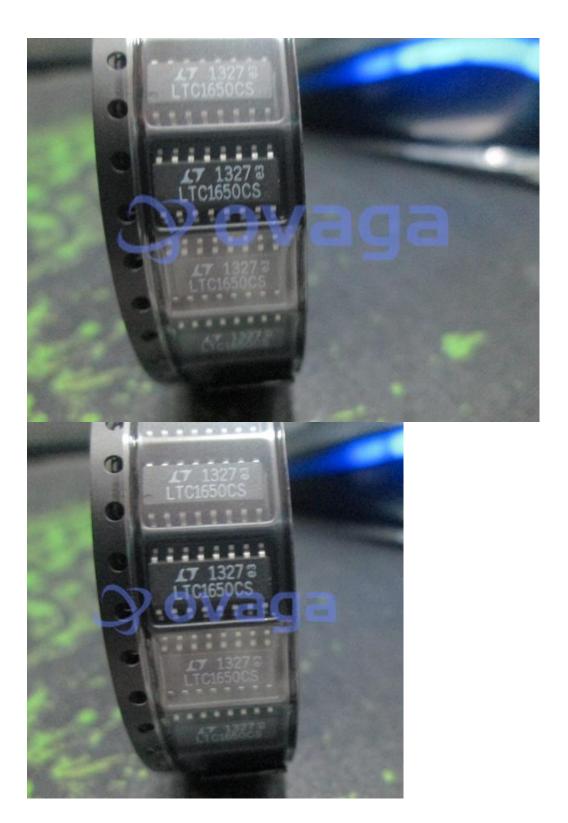

## **LTC1650CS**

Data Sheet

Low Power LinCMOS<TM> Timer 20-LCCC -55 to 125

Manufacturers <u>Analog Devices, Inc</u>

Package/Case SOP-16

Product Type Power Supplies

RoHS

Lifecycle

Images are for reference only

Please submit RFQ for LTC1650CS or Email to us: sales@ovaga.com We will contact you in 12 hours.

**RFO** 