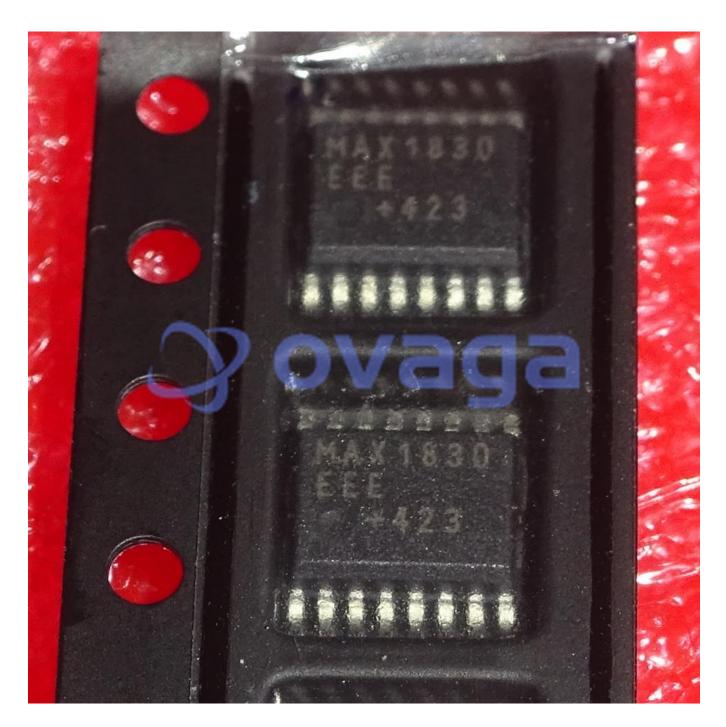

## MAX1830EEE

Data Sheet

Switching Voltage Regulators 3A, 1MHz, Low-Voltage, Step-Down Regulators with Synchronous Rectification and Internal Switches

Manufacturers <u>Analog Devices, Inc</u>

Package/Case QSOP-16