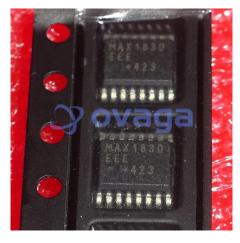

## MAX1830EEE

Data Sheet

Switching Voltage Regulators 3A, 1MHz, Low-Voltage, Step-Down Regulators with Synchronous Rectification and Internal Switches

Manufacturers <u>Analog Devices, Inc</u>

Package/Case QSOP-16