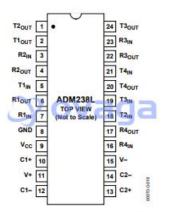

Gaming equipment

Figure 9. ADM238L PDIP/CERDIP/SOIC Pin Configuration

COMPLIANT TO JEDEC STANDARDS MS-013AD
CONTROLLING DIMENSIONS ARE IN MILLIMETERS; INCH DIMENSIONS
(IN PARENTHESES) ARE ROUNDED-OFF MILLIMETER EQUIVALENTS FOR
REFERENCE ONLY AND ARE NOT APPROPRIATE FOR USE IN DESIGN