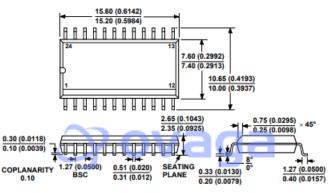

Figure 44. 24-Lead Standard Small Outline Package [SOIC] Wide Body (R-24) Dimensions shown in millimeters and (inches)