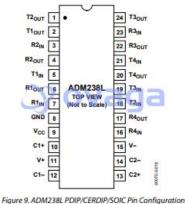

Interface ICs

RoHS

Lifecycle

rigure 9. ADIN 238L PDIP/CERDIP/SOIC PIN Configuration

Images are for reference only

Please submit RFQ for ADM238LJR or <a href="mailto:sales@ovaga.com"><u>Emailto:sales@ovaga.com</u></a> We will contact you in 12 hours.