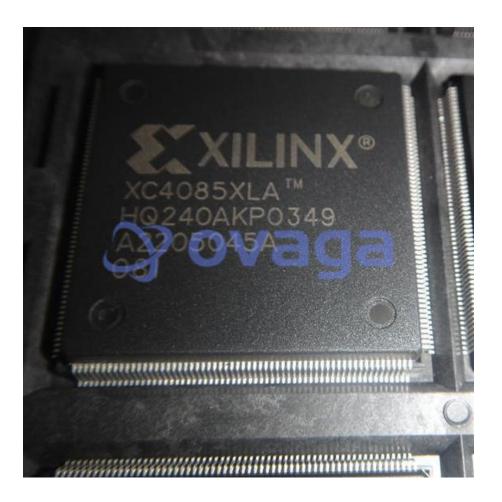

# XC4085XLA-08HQ240I

Data Sheet

85000 GATE 3.3 VOLT LOGIC CELL ARRAY - NOT RECOMMENDED for NEW DESIGN FPGA

Manufacturers <u>AMD Xilinx, Inc</u>

Package/Case QFP-240

Product Type Programmable Logic ICs

RoHS

Lifecycle

# **General Description**

XC4085XLA-08HQ240I is a complex programmable logic device (CPLD) from the Xilinx XC4000XLA family. Here are some of its features: