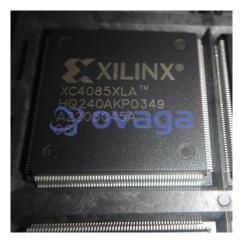

# XC4085XLA-08HQ240I

Data Sheet

85000 GATE 3.3 VOLT LOGIC CELL ARRAY - NOT RECOMMENDED for NEW DESIGN FPGA

Manufacturers <u>AMD Xilinx, Inc</u>

Package/Case QFP-240

Product Type Programmable Logic ICs

RoHS

Lifecycle

# **General Description**

XC4085XLA-08HQ240I is a complex programmable logic device (CPLD) from the Xilinx XC4000XLA family. Here are some of its features: