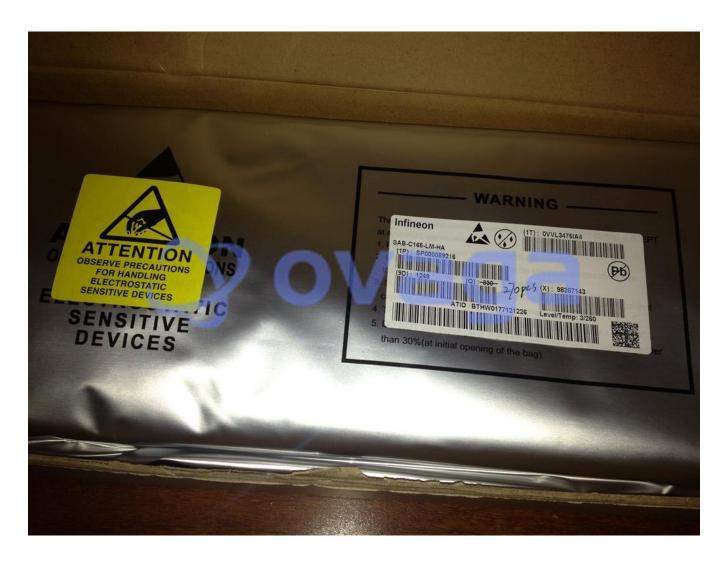

Data Sheet

C16x-Family of High-Performance CMOS 16-Bit Microcontrollers

Manufacturers <u>Infineon Technologies Corporation</u>

Package/Case QFP-100

Product Type Integrated Circuits (ICs)

RoHS

Lifecycle

Images are for reference only