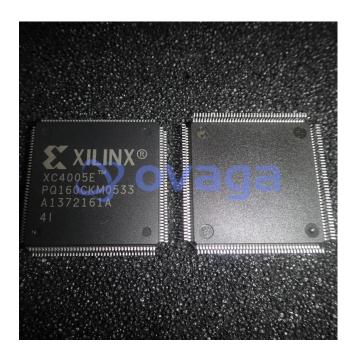

# XC4005E-4PQ160I

Data Sheet

#### 5000 GATE LOGIC CELL ARRAY - NOT RECOMMENDED for NEW DESIGN

Manufacturers <u>AMD Xilinx</u>, Inc

Package/Case 160-BQFP

Product Type Programmable Logic ICs

**RoHS** 

Lifecycle

Images are for reference only

## **General Description**

XC4005E-4PQ160I is a Field-Programmable Gate Array (FPGA) manufactured by Xilinx Inc. It belongs to the XC4000 family of FPGAs and has 4005 logic cells.