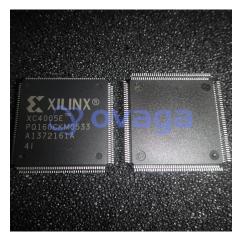

# XC4005E-4PQ160I

Data Sheet

#### 5000 GATE LOGIC CELL ARRAY - NOT RECOMMENDED for NEW DESIGN

Manufacturers <u>AMD Xilinx</u>, Inc

Package/Case 160-BQFP

Product Type Programmable Logic ICs

**RoHS** 

Lifecycle

Images are for reference only

## **General Description**

XC4005E-4PQ160I is a Field-Programmable Gate Array (FPGA) manufactured by Xilinx Inc. It belongs to the XC4000 family of FPGAs and has 4005 logic cells.