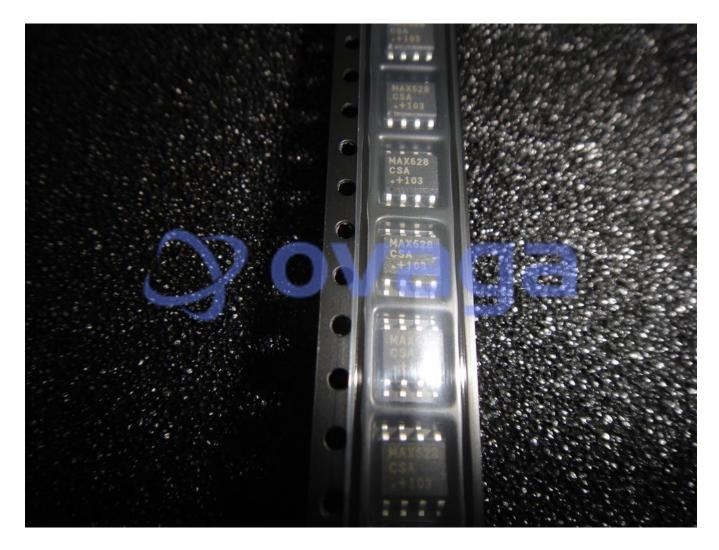

# MAX628CSA

Data Sheet

Gate Drivers Dual-Power MOSFET Driver

Manufacturers Analog Devices, Inc

Package/Case SOP-8

Product Type Power Management ICs

RoHS

Lifecycle

Images are for reference only

Please submit RFQ for MAX628CSA or Email to us: sales@ovaga.com We will contact you in 12 hours.

**RFO** 