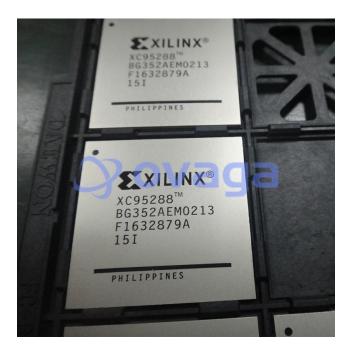

| AMD Xilinx, Inc        |
|---------------|------------------------|
| Package/Case  | 352BGA                 |
| Product Type  | Programmable Logic ICs |
| RoHS          |                        |
| Lifecycle     |                        |



Images are for reference only



### **General Description**

XC95288-15BG352I is a type of field-programmable gate array (FPGA) manufactured by Xilinx, a company specializing in programmable logic devices.

#### Features

Contains 288,000 system gates and 8,192 CLB flip-flops

Has 352 pins in a ball grid array (BGA) package

Supports a maximum clock frequency of 106 MHz

Uses a 3.3V power supply

Has 2.5 Mb of fast block RAM

## Application

Industrial control and automation

Communication equipment

Medical instrumentation

Aerospace and defense



#### **Related Products**



XC18V01S020C AMD Xilinx, Inc SOP-20



AMD Xilinx, Inc TSSOP20

XCF04SV0G20C



XC6SLX4-2CSG225C AMD Xilinx, Inc



<u>XCV50-6BG256C</u>

BGA-225

AMD Xilinx, Inc BGA256



 TSOP-48

 XC6SLX25-3FTG256C





BGA-256

AMD Xilinx, Inc

XCF08PV0G48C

AMD Xilinx, Inc

AMD Xilinx, Inc BGA-324



XCF32PVO48C

AMD Xilinx, Inc TSOP48