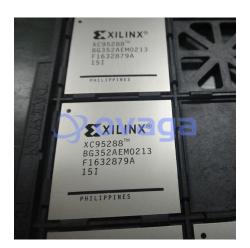

# XC95288-15BG352I

Data Sheet

#### 288 MACROCELL 5 VOLT ISP CPLD - NOT RECOMMENDED for NEW DESIGN

| Manufacturers | AMD Xilinx, Inc        |
|---------------|------------------------|
| Package/Case  | 352BGA                 |
| Product Type  | Programmable Logic ICs |
| RoHS          |                        |
| Lifecycle     |                        |



Images are for reference only



### **General Description**

XC95288-15BG352I is a type of field-programmable gate array (FPGA) manufactured by Xilinx, a company specializing in programmable logic devices.

#### Features

Contains 288,000 system gates and 8,192 CLB flip-flops

Has 352 pins in a ball grid array (BGA) package

Supports a maximum clock frequency of 106 MHz

Uses a 3.3V power supply

Has 2.5 Mb of fast block RAM

## Application

Industrial control and automation

Communication equipment

Medical instrumentation

Aerospace and defense



#### **Related Products**



XC18V01S020C AMD Xilinx, Inc SOP-20



AMD Xilinx, Inc TSSOP20

XCF04SV0G20C



XC6SLX4-2CSG225C AMD Xilinx, Inc



<u>XCV50-6BG256C</u>

BGA-225

AMD Xilinx, Inc BGA256



 TSOP-48

 XC6SLX25-3FTG256C





BGA-2