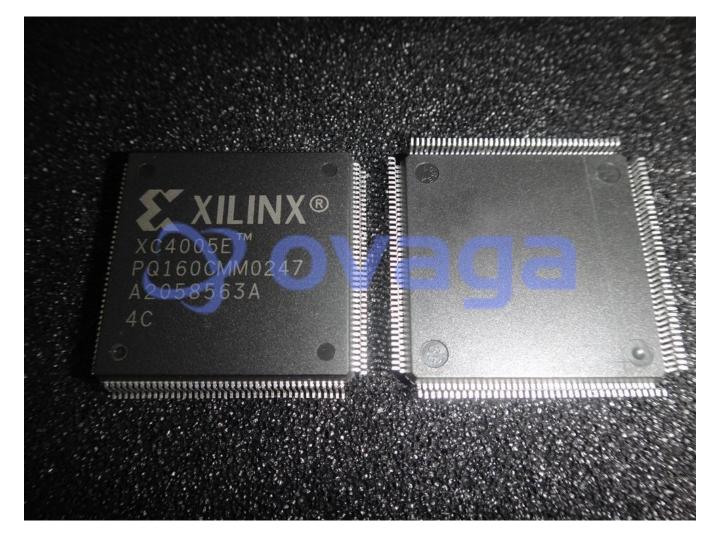

# XC4005E-4PQ160C

Data Sheet

#### 5000 GATE LOGIC CELL ARRAY - NOT RECOMMENDED for NEW DESIGN FPGA

| Manufacturers | AMD Xilinx, Inc        |                               |
|---------------|------------------------|-------------------------------|
| Package/Case  | 160-BQFP               |                               |
| Product Type  | Programmable Logic ICs |                               |
| RoHS          |                        | Images are for reference only |
| Lifecycle     |                        |                               |
|               |                        |                               |

### **General Description**

XC4005E-4PQ160C is a Field Programmable Gate Array (FPGA) device manufactured by Xilinx. Here's some information about its features and applications:

#### Features

4000 logic cells (equivalent to 4000 basic gates)

54 I/O pins

112 user I/O pins

4 input LUTs per logic cell

64 macrocells (flip-flops or latches)

4 global clock signals

3.3V or 5V operation