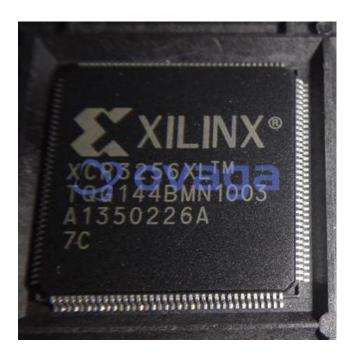

# **XCR3256XL-7TQG144C**

Data Sheet

CPLD CoolRunner XPLA3 Family 6K Gates 256 Macro Cells 154MHz 0.35um (CMOS) Technology 3.3V

Manufacturers <u>AMD Xilinx, Inc</u>

Package/Case 144-LQFP

Product Type Programmable Logic ICs

### **General Description**

XCR3256XL-7TQG144C is an FPGA (Field Programmable Gate Array) from the Xilinx CoolRunner<sup>TM</sup>-II CPLD family.

#### **Features**

It has a total of 256 macrocells (logic blocks) that can be programmed to implement any digital logic function.

It offers a maximum of 312 user I/O pins.

It supports a wide range of interface standards including LVCMOS, LVTTL, PCI, and others.