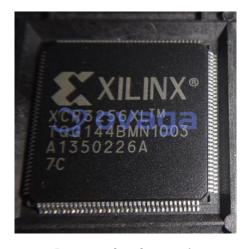

# **XCR3256XL-7TQG144C**

Data Sheet

CPLD CoolRunner XPLA3 Family 6K Gates 256 Macro Cells 154MHz 0.35um (CMOS) Technology 3.3V

Manufacturers <u>AMD Xilinx, Inc</u>

Package/Case 144-LQFP

Product Type Programmable Logic ICs

### **General Description**

XCR3256XL-7TQG144C is an FPGA (Field Programmable Gate Array) from the Xilinx CoolRunner<sup>TM</sup>-II CPLD family.

#### **Features**

It has a total of 256 macrocells (logic blocks) that can be programmed to implement any digital logic function.

It offers a maximum of 312 user I/O pins.

It supports a wide range of interface standards including LVCMOS, LVTTL, PCI, and others.