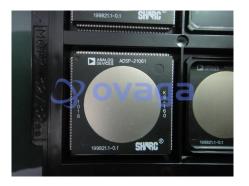

## ADSP-21061KS-160

Data Sheet

Digital Signal Processors & Controllers - DSP, DSC 50MHz 150 MFLOPS 5V Floating Point

Manufacturers <u>Analog Devices, Inc</u>

Package/Case QFP-240

Product Type Embedded Processors & Controllers

## **General Description**

ADSP-21061KS-160 is a digital signal processor (DSP) manufactured by Analog Devices Inc. It is a member of the ADSP-2106x family of fixed-point DSPs and features a 32-bit data path, a 40-bit arithmetic logic unit (ALU), and a 24-bit program memory address space.