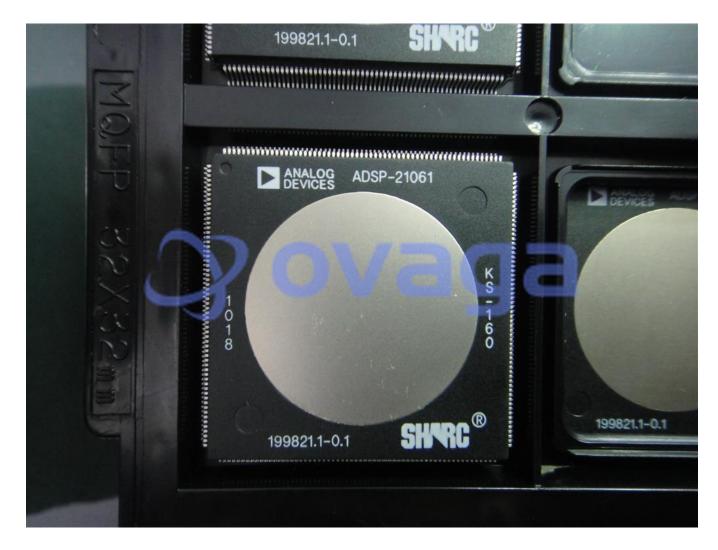

## ADSP-21061KS-160

Data Sheet

Digital Signal Processors & Controllers - DSP, DSC 50MHz 150 MFLOPS 5V Floating Point

Manufacturers <u>Analog Devices, Inc</u>

Package/Case QFP-240

Product Type Embedded Processors & Controllers

## **General Description**

ADSP-21061KS-160 is a digital signal processor (DSP) manufactured by Analog Devices Inc. It is a member of the ADSP-2106x family of fixed-point DSPs and features a 32-bit data path, a 40-bit arithmetic logic unit (ALU), and a 24-bit program memory address space.