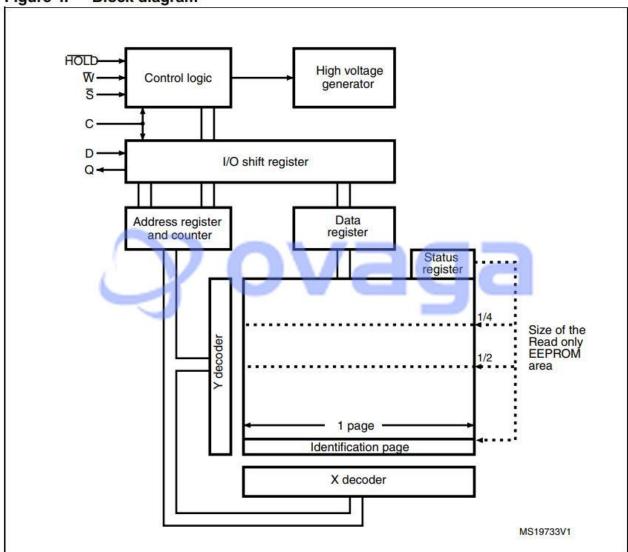

Please submit RFQ for M95256-WMW6TG or Email to us: sales@ovaga.com We will contact you in 12 hours.

**RFO** 

## **General Description**

M95256-WMW6TG is a specific part number for a Serial EEPROM (Electrically Erasable Programmable Read-Only Memory) chip manufactured by STMicroelectronics.

## Features Application

Capacity: 256 Kbits (32 KBytes)

Automotive applications such as electronic odometers, engine control units, and airbag systems.

Interface: Serial I2C Industrial automation and control systems

Supply voltage: 1.8V to 5.5V Consumer electronics devices such as smart meters, set-top boxes, and home appliances.

Operating temperature range: -40°C to +85°C Medical devices

Low power consumption Communication systems

High reliability and endurance



Figure 4. Block diagram



## **Related Products**



M95320-WMN6TP
STMicroelectronics, Inc

SOIC-8



M95128-WMN6P

STMicroelectronics, Inc

SOIC-8



M95256-WMN6TP

STMicroelectronics, Inc

SOIC-8



M93C66-WMN6TP

STMicroelectronics, Inc

SOIC-8



M95160-WMN6TP

STMicroelectronics, Inc

SOIC-8



M95128-RMN6TP

STMicroelectronics, Inc

SOIC-8



M95128-RDW6TP
STMicroelectronics, Inc
TSSOP-8



M93C86-WBN6P
STMicroelectronics, Inc
PDIP-8