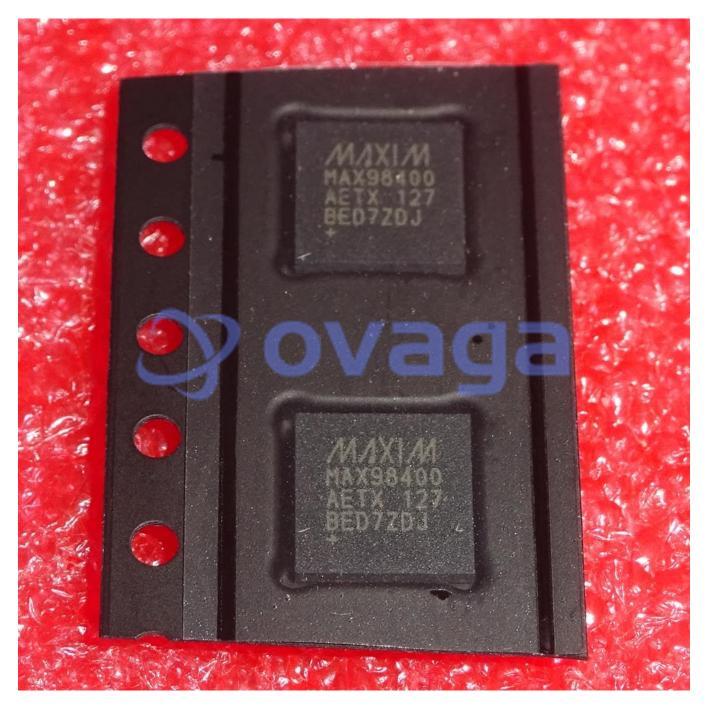

## MAX98400AETX+T

Data Sheet

Audio Amplifiers Stereo Class D Amplifier

| Manufacturers | Analog Devices, Inc |
|---------------|---------------------|
| Package/Case  | TQFN36              |
| Product Type  | Amplifier ICs       |
| RoHS          | Rohs                |
| Lifecycle     |                     |

## **General Description**

MAX98400AETX+T is a Class D Audio Amplifier IC (Integrated Circuit) produced by Maxim Integrated. It is a highly efficient, 20W stereo Class D amplifier with integrated protection circuits and a small form factor.