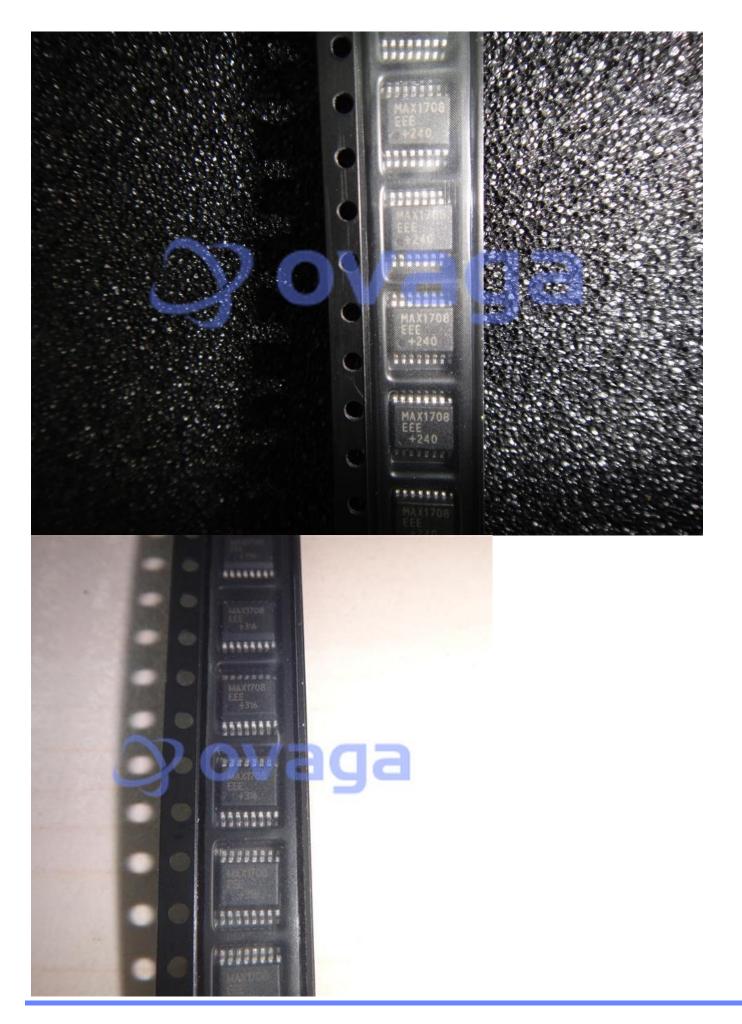

### DC/DC Switching Converters

Manufacturers Analog Devices, Inc

Package/Case QSOP-16

Product Type Power Management ICs

**RoHS** 

Lifecycle

Images are for reference only

Please submit RFQ for MAX1708EEE or Email to us: sales@ovaga.com We will contact you in 12 hours.

## **General Description**

MAX1708EEE is a step-down switching regulator integrated circuit (IC) manufactured by Maxim Integrated. It is designed to operate from a wide input voltage range of 7V to 30V and can provide a regulated output voltage between 0.8V and 0.85 x Vin.