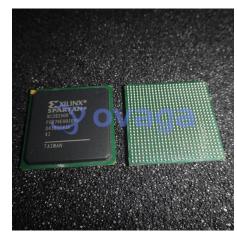

## XC3S1500-4FG676I

Data Sheet

1.5M Gates 29952 Cells 630MHz 90nm Technology 1.2V

Manufacturers <u>AMD Xilinx, Inc</u>

Package/Case BGA676

Product Type Programmable Logic ICs

**RoHS** 

Lifecycle

## **General Description**

XC3S1500-4FG676I is a specific model number of a field-programmable gate array (FPGA) manufactured by Xilinx.