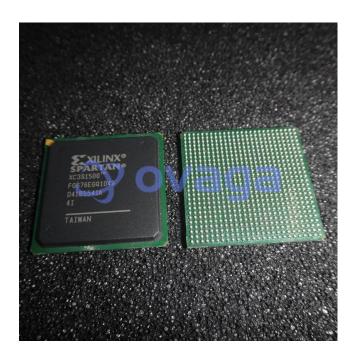

## XC3S1500-4FG676I

Data Sheet

1.5M Gates 29952 Cells 630MHz 90nm Technology 1.2V

Manufacturers <u>AMD Xilinx, Inc</u>

Package/Case BGA676

Product Type Programmable Logic ICs

**RoHS** 

Lifecycle

## **General Description**

XC3S1500-4FG676I is a specific model number of a field-programmable gate array (FPGA) manufactured by Xilinx.