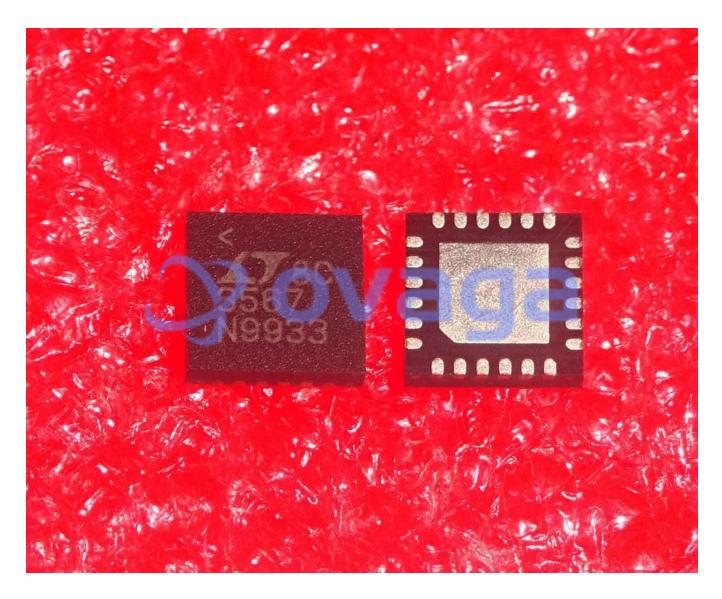

# LTC3567EUF#PBF

Data Sheet

USB Power Manager Plus 1A Buck-Boost Converter 4.35V to 5.5V 24-Pin QFN EP Tube

Manufacturers <u>Analog Devices, Inc</u>

Package/Case QFN-24

Product Type Power Management ICs

**RoHS** 

The synchronous buck-boost DC/DC can provide up to 1A output current.

The LTC3567 is available in a low profile 24-pin (4mm × 4mm × 0.75mm) QFN surface mount package.