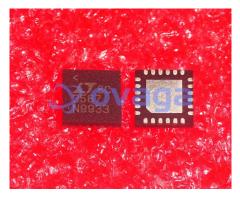

# LTC3567EUF#PBF

Data Sheet

USB Power Manager Plus 1A Buck-Boost Converter 4.35V to 5.5V 24-Pin QFN EP Tube

Manufacturers <u>Analog Devices, Inc</u>

Package/Case QFN-24

Product Type Power Management ICs

**RoHS** 

The synchronous buck-boost DC/DC can provide up to 1A output current.

The LTC3567 is available in a low profile 24-pin (4mm × 4mm × 0.75mm) QFN surface mount package.