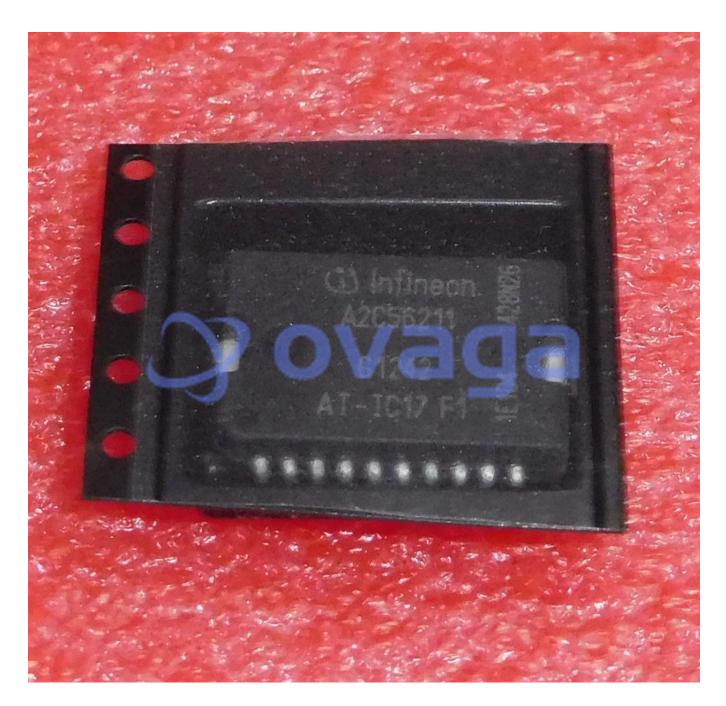

Data Sheet

Manufacturers <u>Infineon Technologies Corporation</u>

Package/Case SOP-20

Product Type Integrated Circuits (ICs)

RoHS

Lifecycle

Images are for reference only

Please submit RFQ for A2C56211 or Email to us: sales@ovaga.com We will contact you in 12 hours.

# **General Description**

A2C56211 is a specific part number for an automotive electronic control unit (ECU) manufactured by Bosch. This ECU is designed to control fuel injection in gasoline-powered engines.