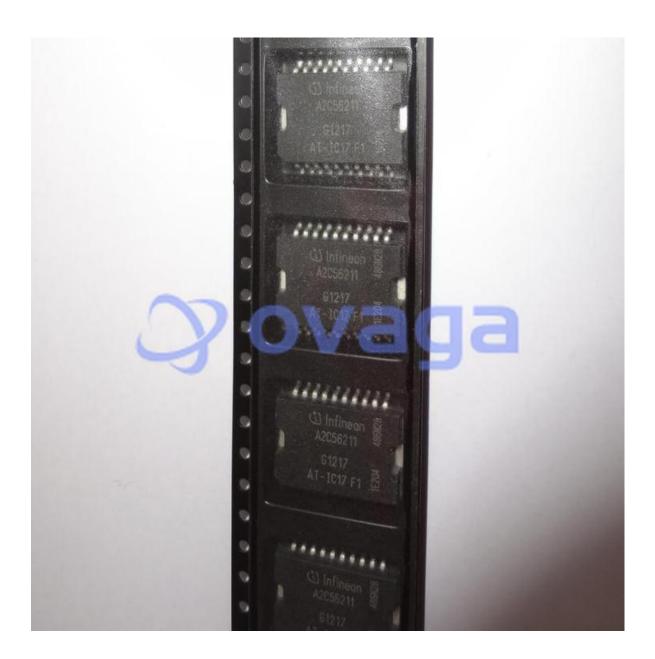

Data Sheet

Manufacturers <u>Infineon Technologies Corporation</u>

Package/Case SOP-20

Product Type Integrated Circuits (ICs)

RoHS

Lifecycle

Images are for reference only

Please submit RFQ for A2C56211 or Email to us: sales@ovaga.com We will contact you in 12 hours.

# **General Description**

A2C56211 is a specific part number for an automotive electronic control unit (ECU) manufactured by Bosch. This ECU is designed to control fuel injection in gasoline-powered engines.