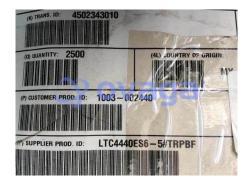

# LTC4440ES6-5

Data Sheet

<u>RFQ</u>

High Speed, High Voltage High Side Gate Driver; Package: SOT; No of Pins: 6; Temperature Range: -40°C to +125°C

| Manufacturers | Analog Devices, Inc     |
|---------------|-------------------------|
| Package/Case  | SOT-23-6                |
| Product Type  | Discrete Semiconductors |
| RoHS          |                         |
| Lifecycle     |                         |