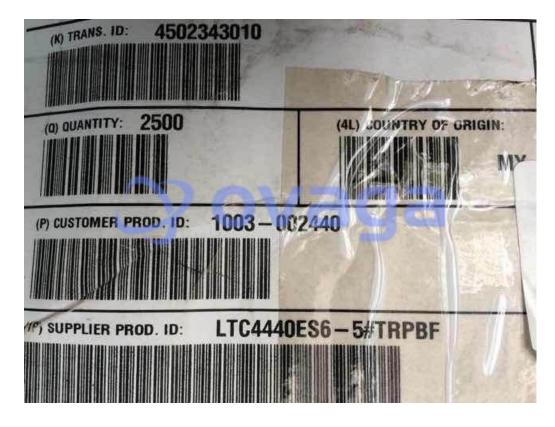

# LTC4440ES6-5

Data Sheet

<u>RFQ</u>

High Speed, High Voltage High Side Gate Driver; Package: SOT; No of Pins: 6; Temperature Range: -40°C to +125°C

| Manufacturers | Analog Devices, Inc     |
|---------------|-------------------------|
| Package/Case  | SOT-23-6                |
| Product Type  | Discrete Semiconductors |
| RoHS          |                         |
| Lifecycle     |                         |