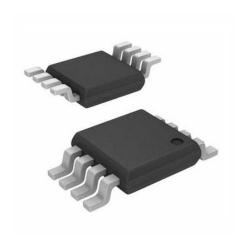

# M24C32-RDW6TP

Data Sheet

EEPROM, 32 Kbit, 4K x 8bit, Serial I2C (2-Wire), 1 MHz, TSSOP, 8 Pins

Manufacturers STMicroelectronics, Inc

Package/Case TSSOP-8

Product Type Memory

RoHS Rohs

Lifecycle