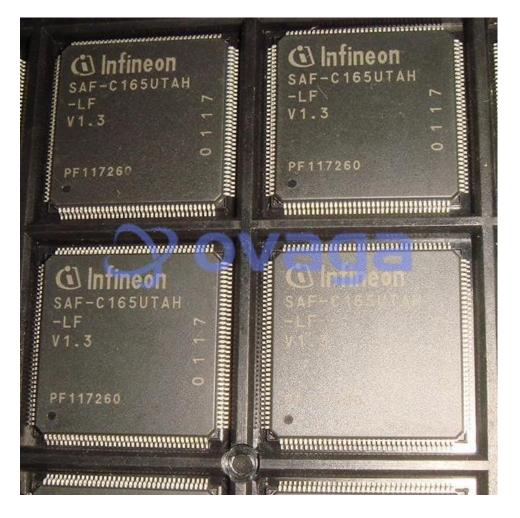

# SAF-C165UTAH-LF

Data Sheet

## **General Description**

SAF-C165UTAH-LF is a microcontroller chip from Infineon Technologies, a German semiconductor manufacturer. Here are some of its features:

# **Application** Features 16-bit C166 architecture Industrial automation 25 MHz maximum CPU frequency Automotive control systems 128 KB Flash memory Motor control 8 KB RAM Robotics 2 UARTs, 1 SPI, and 1 I2C interface Communication systems 8-channel 10-bit A/D converter 2-channel 12-bit D/A converter Operating voltage range: 2.7 V to 5.5 V Temperature range: -40°C to 85°C Package: 80-pin TQFP