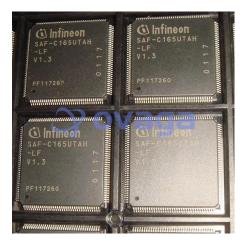

# SAF-C165UTAH-LF

Data Sheet

## **General Description**

SAF-C165UTAH-LF is a microcontroller chip from Infineon Technologies, a German semiconductor manufacturer. Here are some of its features:

# **Application** Features 16-bit C166 architecture Industrial automation 25 MHz maximum CPU frequency Automotive control systems 128 KB Flash memory Motor control 8 KB RAM Robotics 2 UARTs, 1 SPI, and 1 I2C interface Communication systems 8-channel 10-bit A/D converter 2-channel 12-bit D/A converter Operating voltage range: 2.7 V to 5.5 V Temperature range: -40°C to 85°C Package: 80-pin TQFP