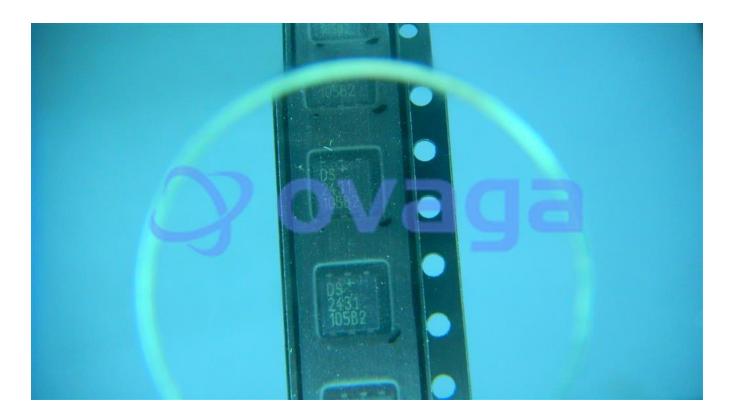

#### 1024-Bit 1-Wire EEPROM

Manufacturers Analog Devices, Inc

Package/Case TSOC-6

Product Type Memory

RoHS

Lifecycle

Images are for reference only

Please submit RFQ for DS2431P or Email to us: sales@ovaga.com We will contact you in 12 hours.

## **General Description**

The DS2431P is a 1Kbit EEPROM (Electrically Erasable Programmable Read-Only Memory) memory chip that utilizes the 1-Wire communication protocol. It provides non-volatile storage of data and can be accessed using a single data line.

#### **Features**

1Kbit (128 bytes) EEPROM capacity

Utilizes the 1-Wire communication protocol

Single data line for communication and power

Programmable read-only memory

Unique 64-bit ROM ID for device identification