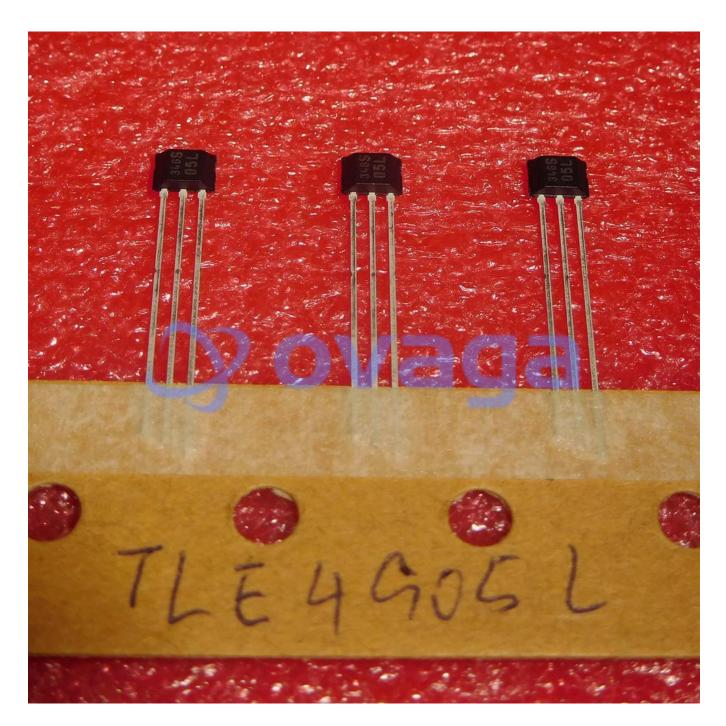

Data Sheet

Unipolar Hall IC Switches for Magnetic Field Applications (for the magnetic field applications's Unipolar Hall chip switch) ,Board Mount Hall Effect / Magnetic Sensors UNI/BIPOLAR HALL IC SWITCH FOR MAG FIELD

Manufacturers

Infineon Technologies Corporation

Package/Case

P-SSO-3-2

Product Type

Magnetic Sensors

RoHS

Rohs

Lifecycle

Images are for reference only

Please submit RFQ for TLE4905L or Email to us: sales@ovaga.com We will contact you in 12 hours.

**RFO** 