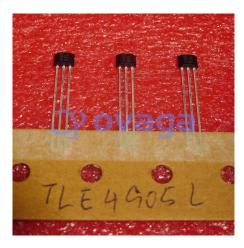

Data Sheet

Unipolar Hall IC Switches for Magnetic Field Applications (for the magnetic field applications's Unipolar Hall chip switch) ,Board Mount Hall Effect / Magnetic Sensors UNI/BIPOLAR HALL IC SWITCH FOR MAG FIELD

Manufacturers

Infineon Technologies Corporation

Package/Case

P-SSO-3-2

Product Type

Magnetic Sensors

RoHS

Rohs

Lifecycle

Images are for reference only

Please submit RFQ for TLE4905L or Email to us: sales@ovaga.com We will contact you in 12 hours.

**RFO** 