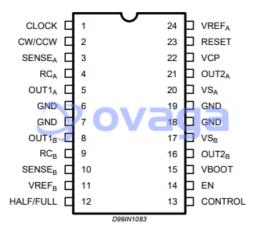

Data Sheet

Bipolar Stepper Motor Driver 24-Pin SO T/R

Please submit RFQ for L6228DTR or <a href="mailto:sales@ovaga.com"><u>Emailto:sales@ovaga.com</u></a> We will contact you in 12 hours.

**RFO** 

# **General Description**

Ovaga has a large stock of L6228DTR Power Management ICs from STMicroelectronics, Inc and we guarantee that they are original, brand new parts sourced directly from STMicroelectronics, Inc We can provide quality testing reports for L6228DTR upon your request. To obtain a quote, simply fill in the required quantity, contact name, and email address in the quick quote form on the right. Our sales representative will contact you within 12 hours.