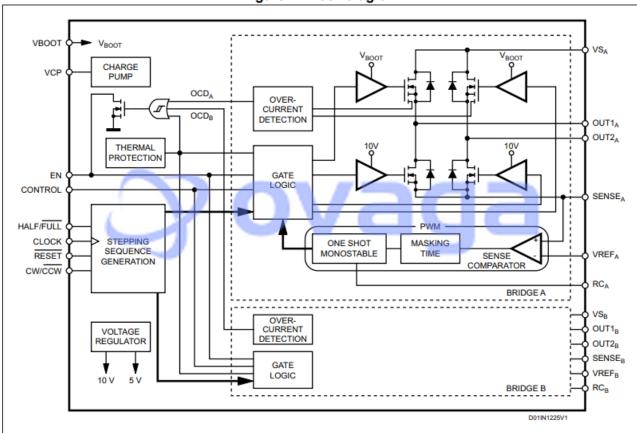

Data Sheet

Bipolar Stepper Motor Driver 24-Pin SO T/R



Please submit RFQ for L6228DTR or <a href="mailto:sales@ovaga.com"><u>Emailto:sales@ovaga.com</u></a> We will contact you in 12 hours.

**RFO** 

# **General Description**

Ovaga has a large stock of L6228DTR Power Management ICs from STMicroelectronics, Inc and we guarantee that they are original, brand new parts sourced directly from STMicroelectronics, Inc We can provide quality testing reports for L6228DTR upon your request. To obtain a quote, simply fill in the required quantity, contact name, and email address in the quick quote form on the right. Our sales representative will contact you within 12 hours.



Figure 1. Block diagram



#### **Related Products**



**E-L6452** 

STMicroelectronics, Inc PQFP100



**L6561D013TR** 

STMicroelectronics, Inc SOP-8



## **L6230Q**

STMicroelectronics, Inc VFQFPN-32



**L6228PD** 

STMicroelectronics, Inc SOP-36



### **L6207D**

STMicroelectronics, Inc SO-24



### **L6258E**

STMicroelectronics, Inc PowerSO-36



## **L6219DSA**

STMicroelectronics, Inc SO-24



#### **L6228D**

STMicroelectronics, Inc SO-24