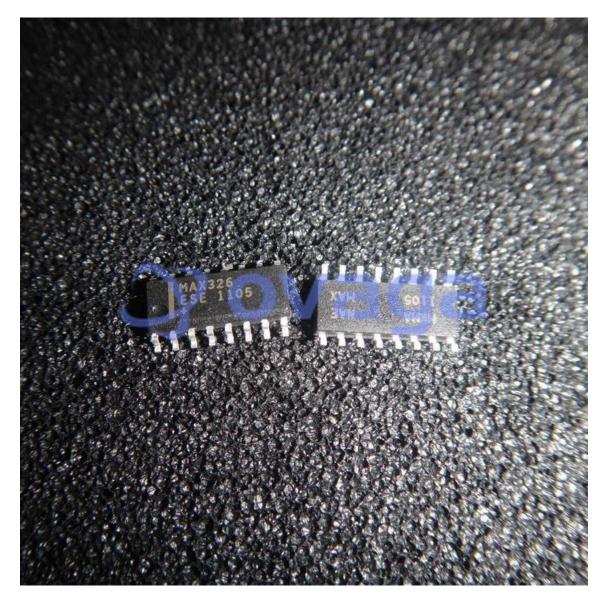

# MAX326ESE

Data Sheet

Analog Switch ICs Quad, SPST, Ultra-Low-Leakage, CMOS Analog Switches

| Manufacturers | Analog Devices, Inc |
|---------------|---------------------|
| Package/Case  | SOIC-16             |
| Product Type  | Switch ICs          |
| RoHS          |                     |
| Lifecycle     |                     |

Images are for reference only

Please submit RFQ for MAX326ESE or Email to us: sales@ovaga.com We will contact you in 12 hours.

<u>RFQ</u>