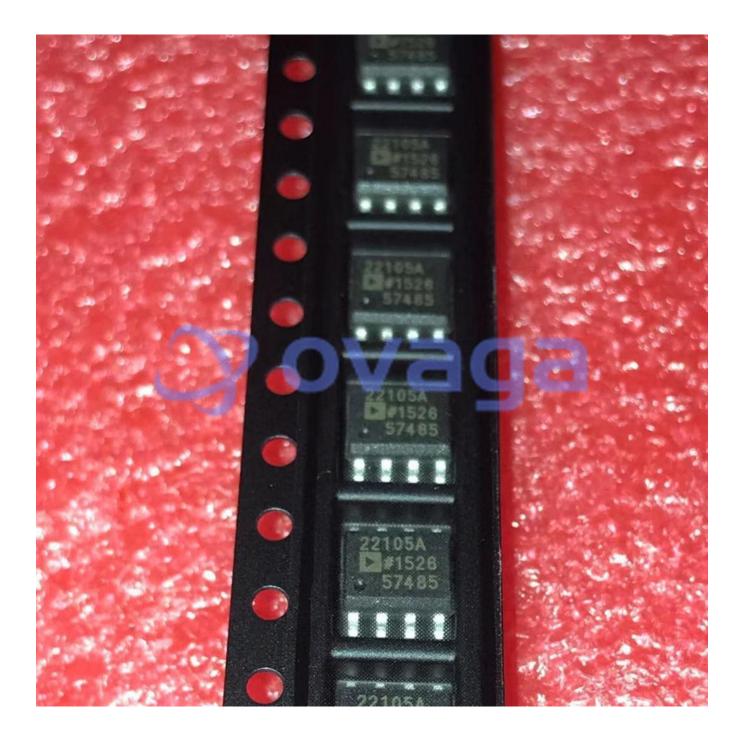

# AD22105AR

....

Data Sheet

Temp Sensor Analog 8-Pin SOIC N Tube

| Manufacturers | Analog Devices, Inc |                               |
|---------------|---------------------|-------------------------------|
| Package/Case  | SOIC-8              |                               |
| Product Type  | Temperature Sensors |                               |
| RoHS          |                     |                               |
| Lifecycle     |                     | Images are for reference only |

# **General Description**

AD22105AR is a temperature sensor integrated circuit (IC) manufactured by Analog Devices. It is a complete temperature sensing system that includes a temperature sensor and signal conditioning circuitry in a single package.