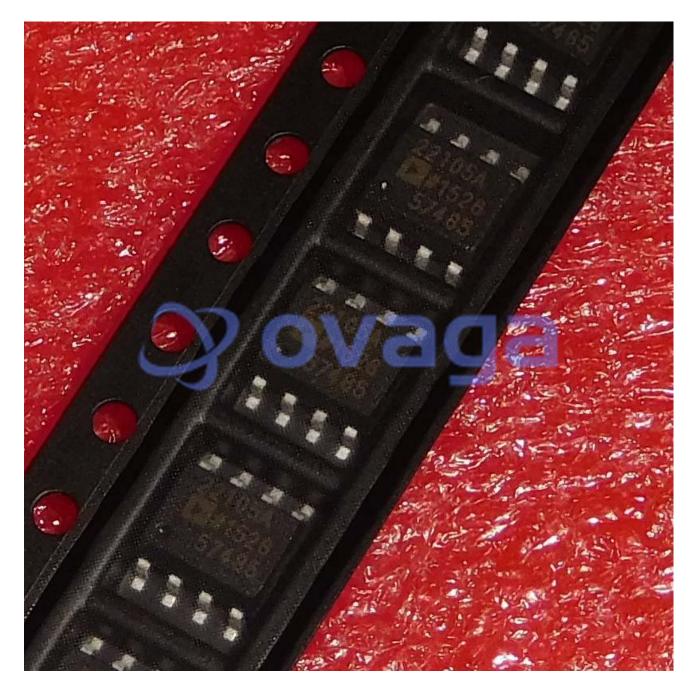

# AD22105AR

....

Data Sheet

Temp Sensor Analog 8-Pin SOIC N Tube

| Manufacturers | Analog Devices, Inc |                               |
|---------------|---------------------|-------------------------------|
| Package/Case  | SOIC-8              |                               |
| Product Type  | Temperature Sensors |                               |
| RoHS          |                     |                               |
| Lifecycle     |                     | Images are for reference only |

# **General Description**

AD22105AR is a temperature sensor integrated circuit (IC) manufactured by Analog Devices. It is a complete temperature sensing system that includes a temperature sensor and signal conditioning circuitry in a single package.