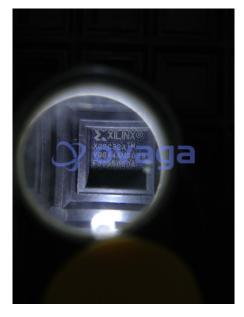

## XC2C32A-6VQG44C

Data Sheet

CPLD Cool Runner -II Family 750 Gates 32 Macro Cells 200MHz 0.18 um (CMOS) Technology  $1.8\mathrm{V}$ 

Manufacturers <u>AMD Xilinx, Inc</u>

Package/Case VQFP-44

Product Type Programmable Logic ICs

## **General Description**

XC2C32A-6VQG44C is a type of Field-Programmable Gate Array (FPGA) manufactured by Xilinx. Here are some of its features: