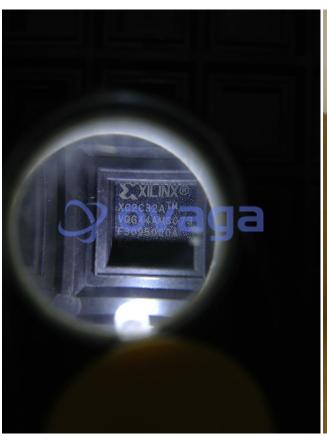

## XC2C32A-6VQG44C

Data Sheet

CPLD Cool Runner -II Family 750 Gates 32 Macro Cells 200MHz 0.18 um (CMOS) Technology  $1.8\mathrm{V}$ 

Manufacturers <u>AMD Xilinx, Inc</u>

Package/Case VQFP-44

Product Type Programmable Logic ICs

## **General Description**

XC2C32A-6VQG44C is a type of Field-Programmable Gate Array (FPGA) manufactured by Xilinx. Here are some of its features: