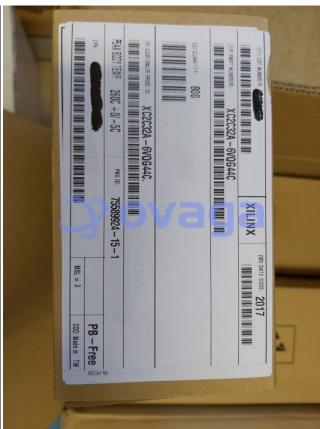

## XC2C32A-6VQG44C

Data Sheet

CPLD Cool Runner -II Family 750 Gates 32 Macro Cells 200MHz 0.18 um (CMOS) Technology  $1.8\mathrm{V}$ 

Manufacturers <u>AMD Xilinx, Inc</u>

Package/Case VQFP-44

Product Type Programmable Logic ICs

RoHS

Lifecycle

Images are for reference only

Please submit RFQ for XC2C32A-6VQG44C or Email to us: sales@ovaga.com We will contact you in 12 hours.