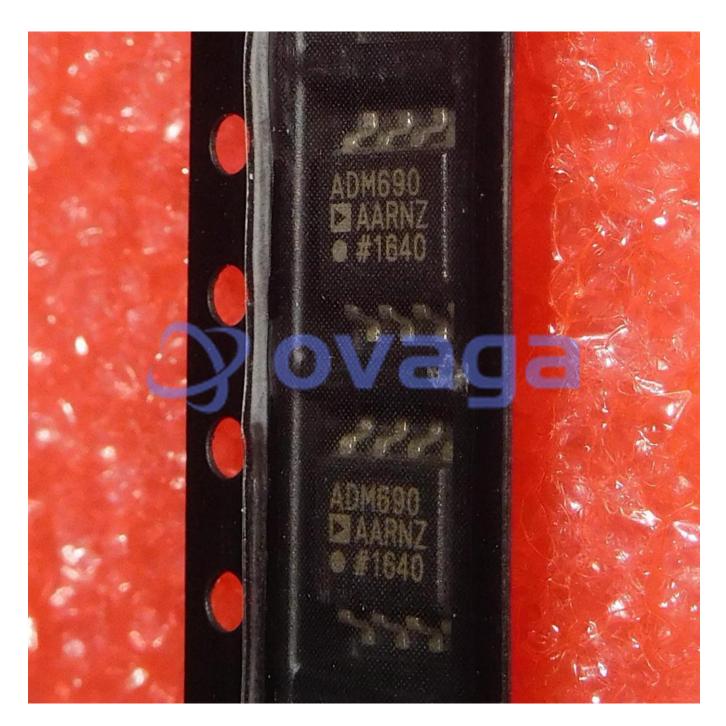

# **ADM690AARNZ**

Data Sheet

μP Supervisor with Backup Battery Switchover, Watchdog Feature, Power Fail Warning, 4.65V Threshold Voltage, Active Low Reset; Package: SOIC; No of Pins: 8; Temperature Range: Commercial Microprocessor

Lifecycle

Images are for reference only

Please submit RFQ for ADM690AARNZ or <u>Email to us: sales@ovaga.com</u> We will contact you in 12 hours.

**RFO** 