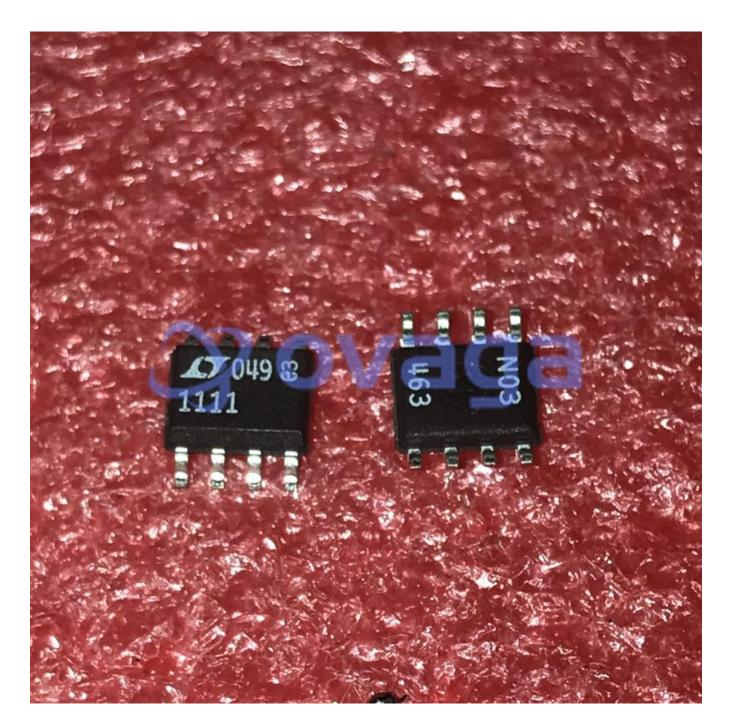

## LT1111CS8

Data Sheet

Micropower DC/DC Converter Adjustable and Fixed 5V, 12V

Manufacturers Analog Devices, Inc

Package/Case SOP-8

Product Type Power Supplies

**RoHS** 

Lifecycle

Images are for reference only

Please submit RFQ for LT1111CS8 or Email to us: sales@ovaga.com We will contact you in 12 hours.

**RFO** 